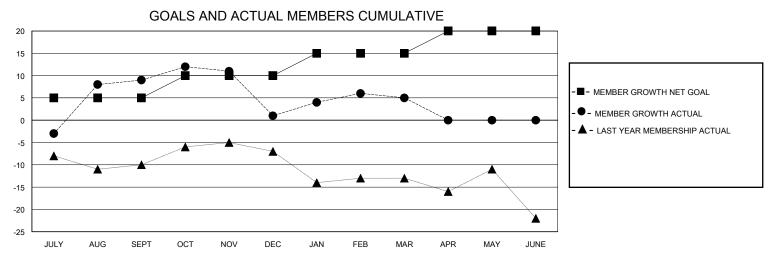

## District 6 SE

Results as of: 3/31/2024

| GMT:                  |               | GMT CA    |               |                       |                       |                         |                                                    |  |
|-----------------------|---------------|-----------|---------------|-----------------------|-----------------------|-------------------------|----------------------------------------------------|--|
| Clubs                 |               |           |               | Members               |                       |                         |                                                    |  |
| RESULTS FOR 2023-2024 |               |           |               | RESULTS FOR 2023-2024 |                       |                         |                                                    |  |
| QUARTER               | NEW CLUB GOAL | NEW CLUBS | DROPPED CLUBS | QUARTER MEMB          | ER GROWTH NET<br>GOAL | MEMBER GROWTH<br>ACTUAL | DROPPED<br>MEMBERS ACTUAL<br>(including transfers) |  |
| JULY/AUG/SEPT         | 0             | 0         | 0             | JULY/AUG/SEPT         | 5                     | 25                      | 14                                                 |  |
| OCT/NOV/DEC           | 0             | 0         | 0             | OCT/NOV/DEC           | 5                     | 10                      | 18                                                 |  |
| JAN/FEB/MAR           | 1             | 0         | 0             | JAN/FEB/MAR           | 5                     | 8                       | 4                                                  |  |
| APR/MAY/JUNE          | 1             | 0         | 0             | APR/MAY/JUNE          | 5                     | 0                       | 0                                                  |  |